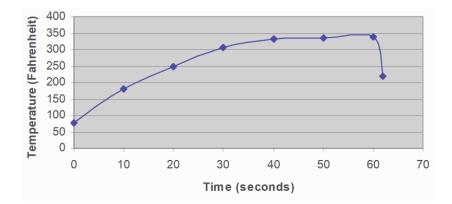

## **Flood Lamp Temperatures on Black Polymer Surfaces**

## 5000-EC Flood Lamp (135 mw/sqcm) on Black Polymer Surface

© 2011-2012 Dymax Corporation. All rights reserved. All trademarks in this guide, except where noted, are the property of, or used under license by Dymax Corporation, U.S.A.