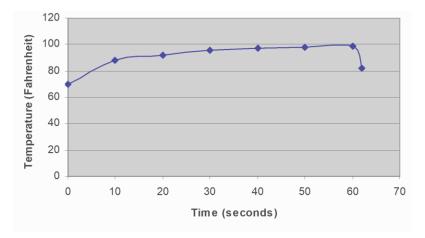

## **Flood Lamp Temperatures on Black Polymer Surfaces**

## 5000-EC Flood Lamp (135 mw/sqcm) on Black Polymer Surface

© 2011-2012 Dymax Corporation. All rights reserved. All trademarks in this guide, except where noted, are the property of, or used under license by Dymax Corporation, U.S.A.