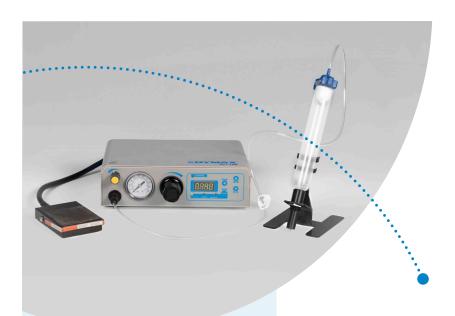

## **Digital Syringe Dispenser**

The SD-100 digital syringe dispenser accurately dispenses low-to-high viscosity materials from a syringe. Operators are able to quickly and easily set up the system for the deposit size needed with the digital timer control and adjustable pressure gauge. This dispensing system is ideal for use as an operator work station and can also be integrated into an automated process by connecting an external signal to the system input.

The SD-100 System Includes:

- SD-100 digital syringe dispense controller
- Air cap adapters, 1 each for 3, 5, 10, and 30/55 mL
- Air hose and fittings
- Foot switch
- Syringe stand
- · Start-up kit containing assorted dispense tips
- Printed user manual