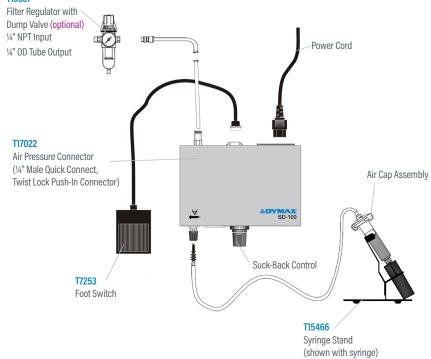

The SD-100 System Includes:

- SD-100 digital syringe dispense controller
- Air cap adapters, 1 each for 3, 5, 10, and 30/55 mL
- Air hose and fittings
- Foot switch
- Syringe stand
- · Start-up kit containing assorted dispense tips
- Printed user manual

<sup>\*</sup> For customer in Europe, the appropriate power cord will be added.

| Accessories & Replacement Parts |                                                                                                                                                                                                      |  |
|---------------------------------|------------------------------------------------------------------------------------------------------------------------------------------------------------------------------------------------------|--|
| Recommended Accessories         | T16307 Filter Regulator with Dump Valve T15505 3-Hole Suspended Syringe Stand                                                                                                                        |  |
| Replacement Parts               | T17600 3 mL, Plastic Air Cap Assembly T17603 5 mL, Plastic Air Cap Assembly T17602 10 mL, Plastic Air Cap Assembly T17601 30/55 mL, Plastic Air Cap Assembly T15466 Syringe Stand T17253 Foot Switch |  |