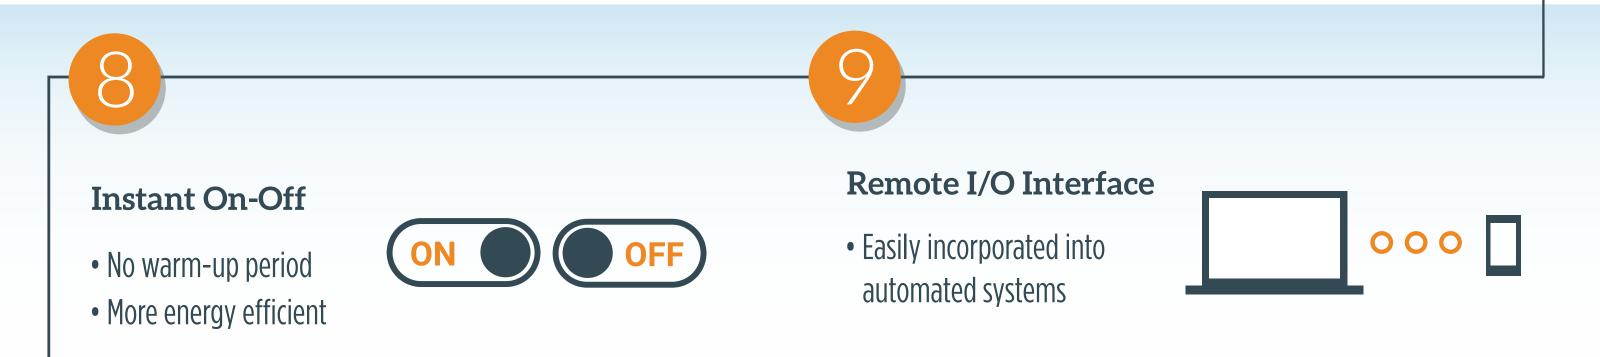

## MX Series controllers can be utilized to power both MX-250 and MX-150 emitters

- Prior MX-150 customers can upgrade the software in the controller to also run MX-250 emitters
- Provides greater flexibility to switch between LED Spot and Flood curing configurations